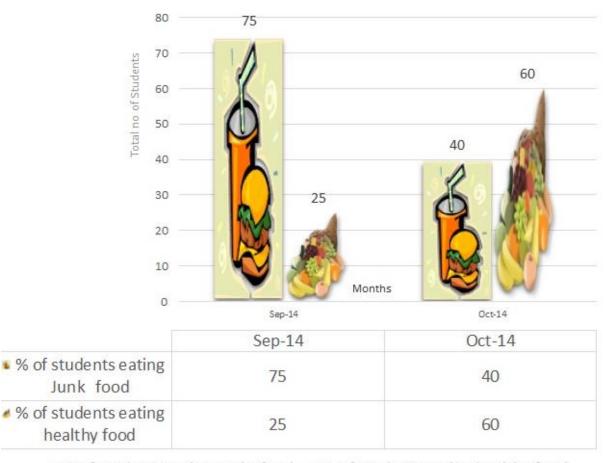

## Graphic representation

🛚 % of students eating Junk food 🛛 🔌 % of students eating healthy food

We are very glad to notice that the diet pattern of the students has changed improving their health by providing them with right type of food.