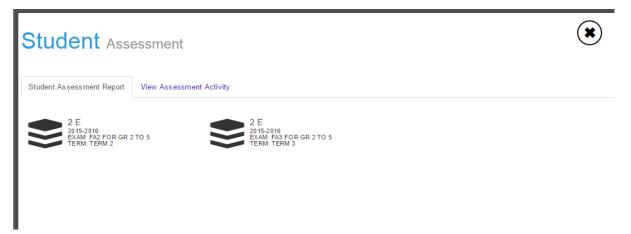

- 2. In the next screen that appears, you will see two areas, one is "Student Assessment Report" and the other is "View assessment activity".
- 3. When you click on "Student Assessment Report" area you will be able to view the assessment report based on the exams as shown in below snapshot. Click on each of the icons to view the assessment report of a particular exam.